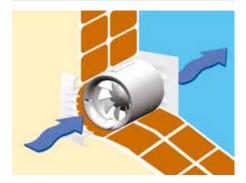

# IN-LINE DUCT FANS SILENTUB Series

Transfer axial fan offering a very low noise level and specifically designed to work through a duct or to be flush mounted into the wall, ideal for ventilating small areas or to exchange heat between adjoining rooms. Fitted with single phase motors 230V-50Hz, IP44, Class II, with ball bearings for enhanced working life and assembled on silent-blocks.

SILENTUB-100 can be flush mounted into the wall, ideal for ventilating small areas or to exchange heat between adjoining rooms.