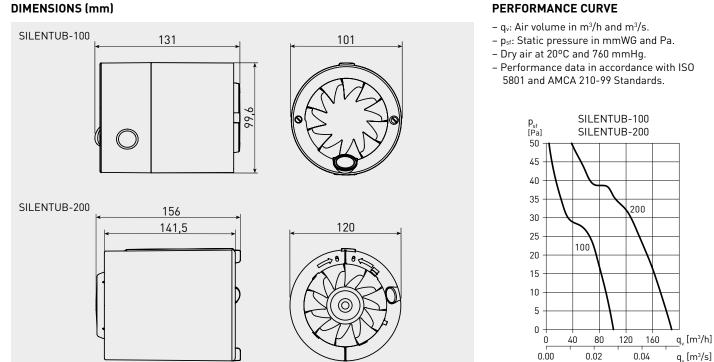

#### **DIMENSIONS (mm)**

### **TECHNICAL CHARACTERISTICS**

| Model        | Speed<br>(rpm) | Maximum<br>absorved<br>power<br>(W) | Ø<br>duct<br>(mm) | Air volume<br>at free<br>discharge<br>(m³/h) | Sound<br>pressure<br>level*<br>(dB(A)) | Weight<br>(kg) | Wiring<br>diagram**<br>(nº) |
|--------------|----------------|-------------------------------------|-------------------|----------------------------------------------|----------------------------------------|----------------|-----------------------------|
| SILENTUB-100 | 2450           | 12                                  | 100               | 100                                          | 37,5                                   | 0,5            | 2,3                         |
| SILENTUB-200 | 2350           | 16                                  | 120               | 190                                          | 42                                     | 0,7            | 2,3                         |