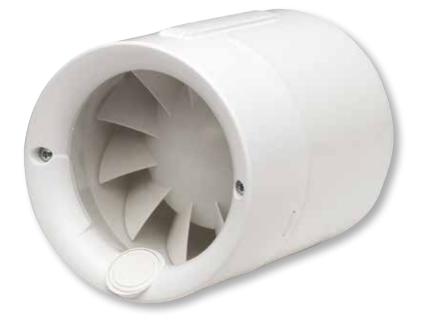

# IN-LINE DUCT FANS SILENTUB Series

Transfer axial fan offering a very low noise level and specifically designed to work through a duct or to be flush mounted into the wall, ideal for ventilating small areas or to exchange heat between adjoining rooms. Fitted with single phase motors 230V-50Hz, IP44, Class II, with ball bearings for enhanced working life and assembled on silent-blocks.

**Back draft shutter** SILENTUB-100 is fitted with an automatic back draft shutter to prevent air entry and limit heat leakage when the extractor is not operating.

Silent-blocks Motor mounted on silentelastic block to absorb vibrations and reduce noise transmissions.

SILENTUB-100 can be flush mounted into the wall, ideal for ventilating small areas or to exchange heat between adjoining rooms.