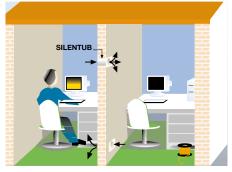

# IN-LINE DUCT FANS SILENTUB Series

Transfer axial fan offering a very low noise level and specifically designed to work through a duct or to be flush mounted into the wall, ideal for ventilating small areas or to exchange heat between adjoining rooms. Fitted with single phase motors 230V-50Hz, IP44, Class II, with ball bearings for enhanced working life and assembled on silent-blocks.

SILENTUB-100 can be flush mounted into the wall, ideal for ventilating small areas or to exchange heat between adjoining rooms.