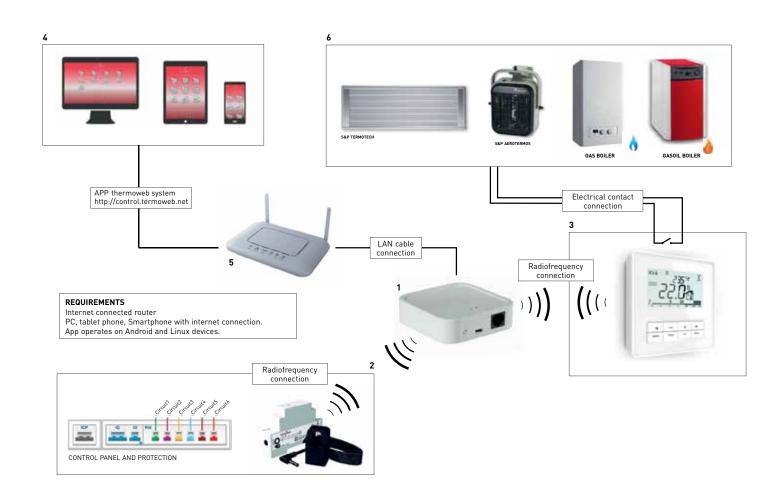

## KIT 2 series THERMOWEB (switchboard + meter + thermostat)

The S&P KIT 2 THERMOWEB offers technology that allows you to enjoy the comfort of your home, save on energy consumption and control electric heating, to gas or gasoil (6) heating, accessible from any mobile device (4) with Internet access (PC, tablet, smartphone, etc.). It consists of 3 essential components: the communication switchboard (1), the power meter (2) and the thermostat (3). The switchboard (1) acts as the brain of the system, with two main functions:

- Communication link, via router (5), between mobile devices (4) and the thermostat (or several)\* (3) of your home.
  - It allows you to turn your home's heating on and off or to easily set and modify the weekly schedule.
- It is also possible to directly set the thermostat since the system updates data bidirectionally.
- Communication link, via router (5), between mobile devices (4) and the power meter (2) allowing you to check

- the real-time power consumption of your house. The system also keeps quarriable records of daily, monthly and annual power consumption.
- \* The thermostats (3) can be supplied as unitary accessories, if a dwelling has two heating circuits (e.g. attic/ground floor).