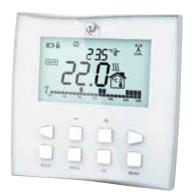

## KIT 2 series THERMOWEB (switchboard + meter + thermostat)

The S&P KIT 2 THERMOWEB offers technology that allows you to enjoy the comfort of your home, save on energy consumption and control electric heating, to gas or gasoil (6) heating, accessible from any mobile device (4) with Internet access (PC, tablet, smartphone, etc.). It consists of 3 essential components: the communication switchboard (1), the power meter (2) and the thermostat (3). The switchboard (1) acts as the brain of the system, with two main functions:

- Communication link, via router (5), between mobile devices (4) and the thermostat (or several)\* (3) of your home.
  - It allows you to turn your home's heating on and off or to easily set and modify the weekly schedule.
- It is also possible to directly set the thermostat since the system updates data bidirectionally.
- Communication link, via router (5), between mobile devices (4) and the power meter (2) allowing you to check

- the real-time power consumption of your house. The system also keeps quarriable records of daily, monthly and annual power consumption.
- \* The thermostats (3) can be supplied as unitary accessories, if a dwelling has two heating circuits (e.g. attic/ground floor).