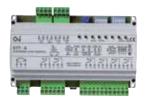

## **CONTROL ETT-6**

In combination with the THERMOWEB THERMOSTAT, this multi-stage control device (supplied as an accessory) allows you to control the gradual activation of various high-performance electric heating units.